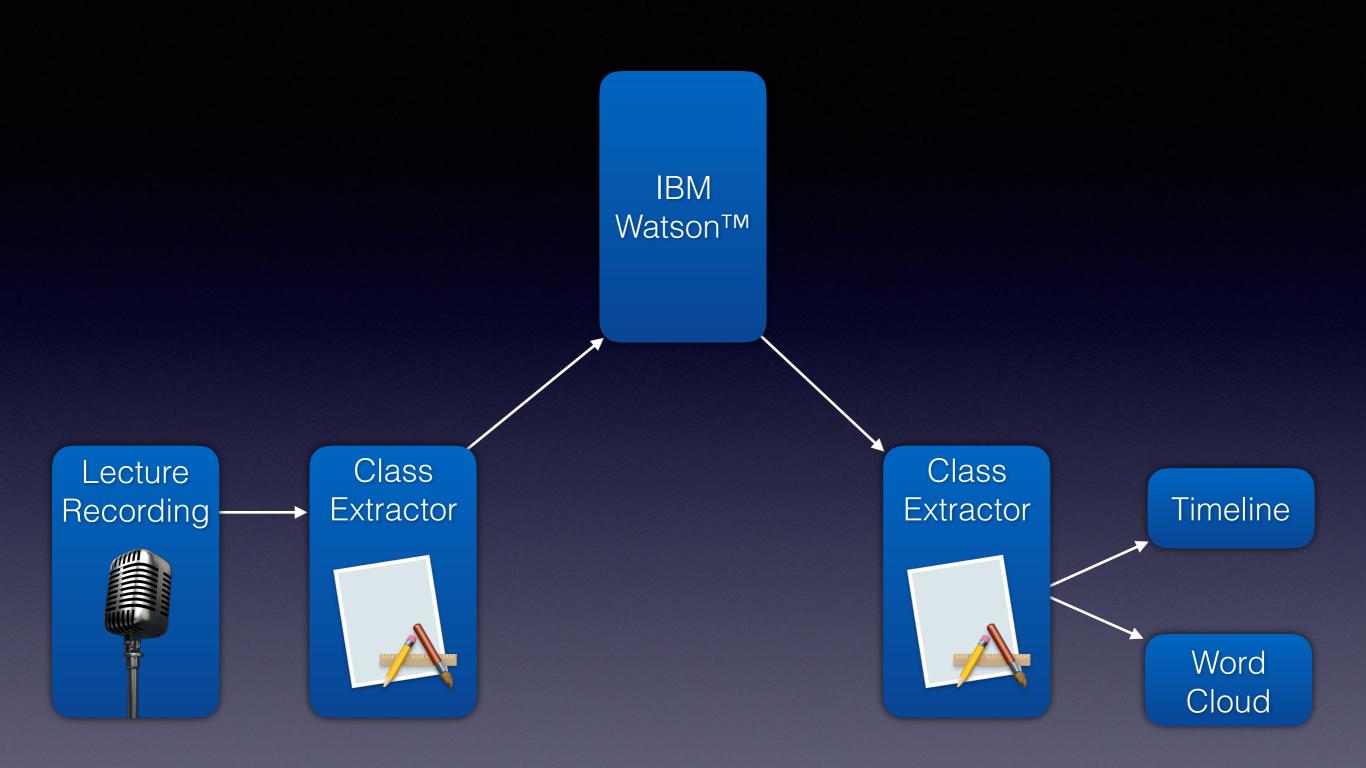

Elliot Liskin

Text Analysis by Aylien API

http://k33.kn3.net/taringa/1/8/3/5/9/3/15/f3d3\_14/109.jpg

- Natural language processing
- Uses audio recording
- Helps with organization and prioritization

https://pixabay.com/en/photos/records/ IBM Watson is a trademark of International Business Machines Corporation.

## Technical Description

- "Frecency" used to calculate importance weighting
- Word Cloud and Timeline arranged using weightings

- Natural language processing
- Word Cloud and Timeline
- Helps with organization and prioritization
- Happier, more successful students